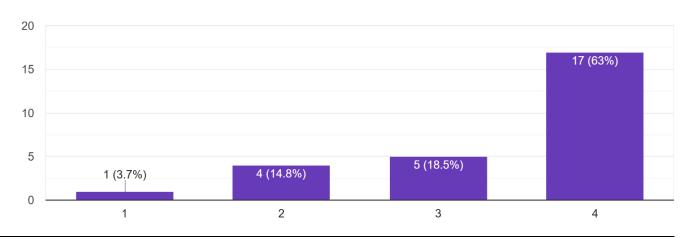

## College Resources and Facilities:

Availability of Books and Journals at library. (4-Excellent, 3-Very Good, 2-Good, 1-Poor)

Accessibility of E-resources. (4-Excellent, 3-Very Good, 2-Good, 1-Poor) 27 responses