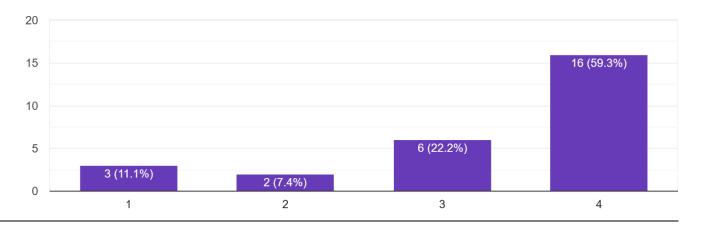

## Canteen Infrastructure. (4-Excellent, 3-Very Good, 2-Good, 1-Poor)

27 responses