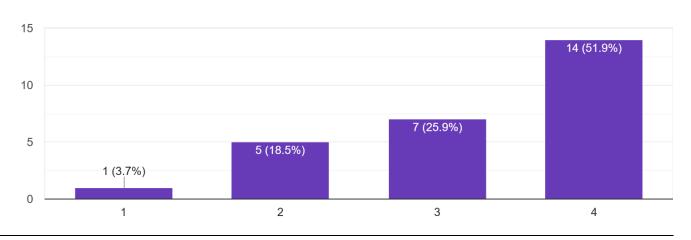

## College Resources and Facilities:

Availability of Books and Journals at library. (4-Excellent, 3-Very Good, 2-Good, 1-Poor)

Accessibility of E-resources. (4-Excellent, 3-Very Good, 2-Good, 1-Poor) 27 responses