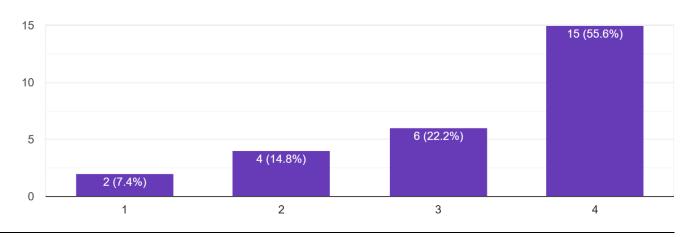

## Library Infrastructure. (4-Excellent, 3-Very Good, 2-Good, 1-Poor)

27 responses