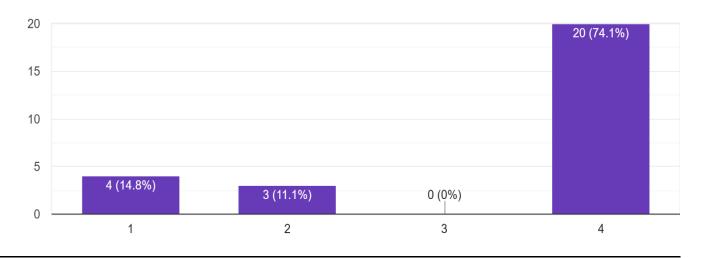

## College Resources and Facilities:

Availability of Books and Journals at library. (4-Excellent, 3-Very Good, 2-Good, 1-Poor)

Accessibility of E-resources. (4-Excellent, 3-Very Good, 2-Good, 1-Poor) 27 responses