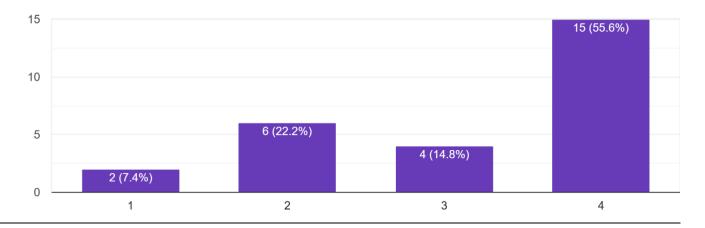

## Library Infrastructure. (4-Excellent, 3-Very Good, 2-Good, 1-Poor)

27 responses