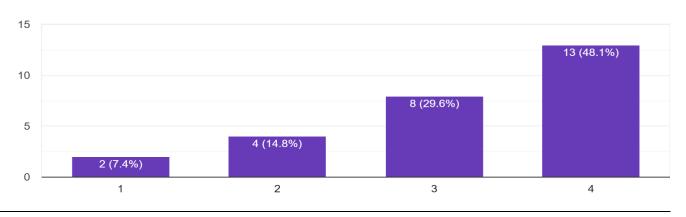

# College Infrastructure :

College Infrastructure. (4-Excellent, 3-Very Good, 2-Good, 1-Poor)

27 responses

Laboratories Infrastructure .(4-Excellent, 3-Very Good, 2-Good, 1-Poor)