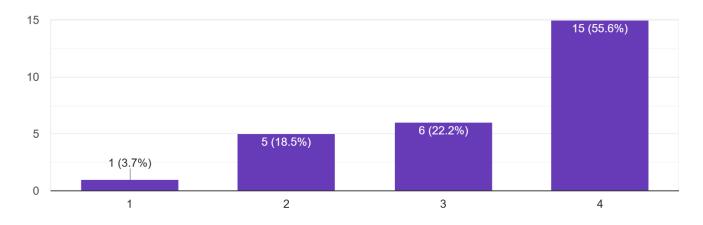

## Canteen Infrastructure. (4-Excellent, 3-Very Good, 2-Good, 1-Poor)

27 responses