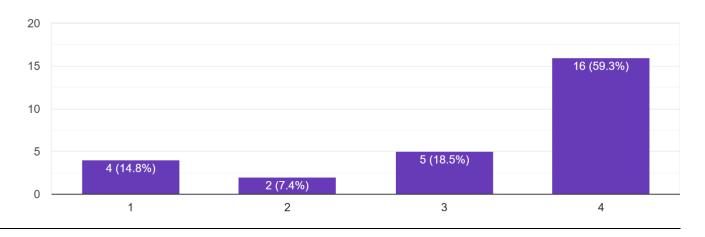

## Canteen Infrastructure. (4-Excellent, 3-Very Good, 2-Good, 1-Poor)

27 responses