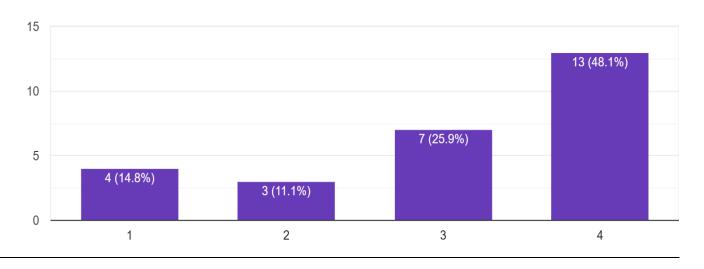

# College Infrastructure :

College Infrastructure. (4-Excellent, 3-Very Good, 2-Good, 1-Poor)

27 responses

Laboratories Infrastructure .(4-Excellent, 3-Very Good, 2-Good, 1-Poor)