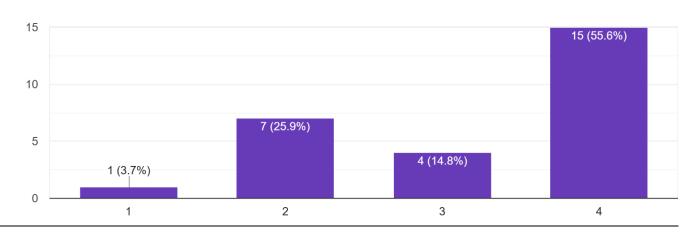

## Library Infrastructure. (4-Excellent, 3-Very Good, 2-Good, 1-Poor)

27 responses