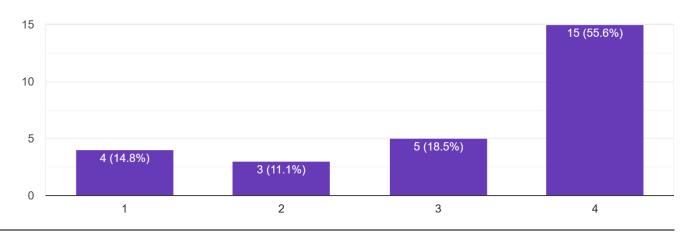

# College Infrastructure :

College Infrastructure. (4-Excellent, 3-Very Good, 2-Good, 1-Poor)

27 responses

Laboratories Infrastructure .(4-Excellent, 3-Very Good, 2-Good, 1-Poor)

15 10 5 5 (18.5%)

3

4