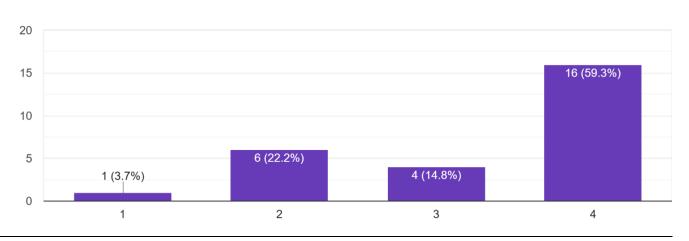

## Canteen Infrastructure. (4-Excellent, 3-Very Good, 2-Good, 1-Poor)

27 responses