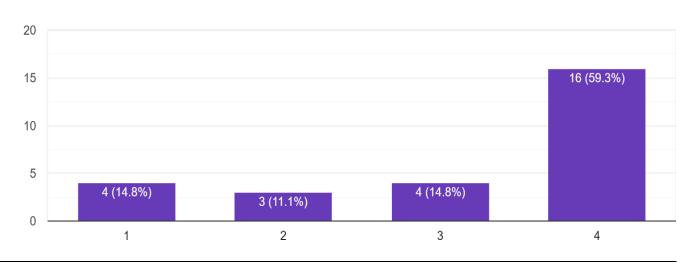

## Library Infrastructure. (4-Excellent, 3-Very Good, 2-Good, 1-Poor)

27 responses