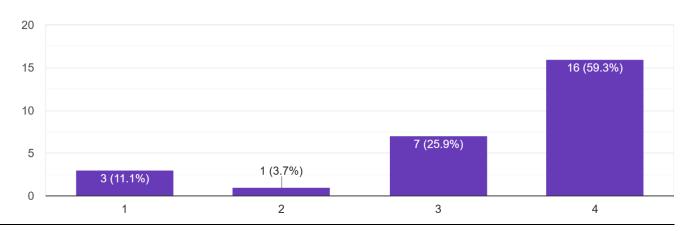

## Library Infrastructure. (4-Excellent, 3-Very Good, 2-Good, 1-Poor)

27 responses