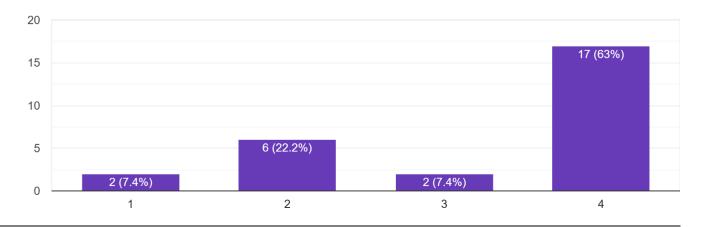

# College Infrastructure :

College Infrastructure. (4-Excellent, 3-Very Good, 2-Good, 1-Poor)

27 responses

Laboratories Infrastructure .(4-Excellent, 3-Very Good, 2-Good, 1-Poor)