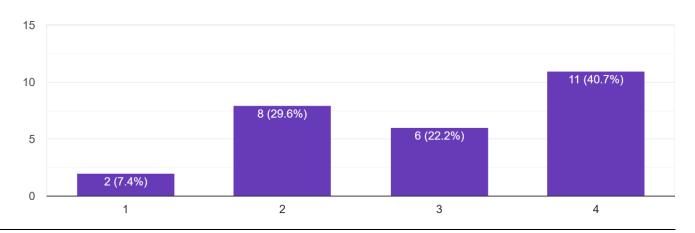

## Canteen Infrastructure. (4-Excellent, 3-Very Good, 2-Good, 1-Poor)

27 responses