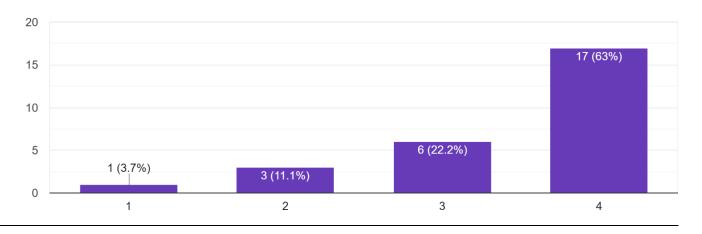

## College Resources and Facilities:

Availability of Books and Journals at library. (4-Excellent, 3-Very Good, 2-Good, 1-Poor)

Accessibility of E-resources. (4-Excellent, 3-Very Good, 2-Good, 1-Poor) 27 responses