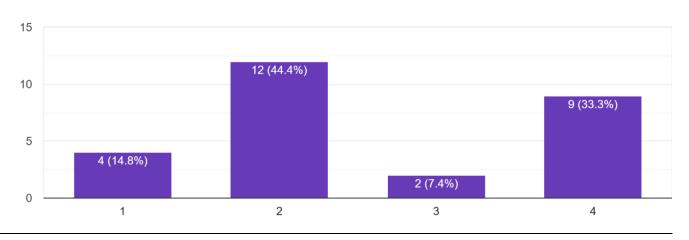

# College Infrastructure :

College Infrastructure. (4-Excellent, 3-Very Good, 2-Good, 1-Poor)

27 responses

Laboratories Infrastructure .(4-Excellent, 3-Very Good, 2-Good, 1-Poor)