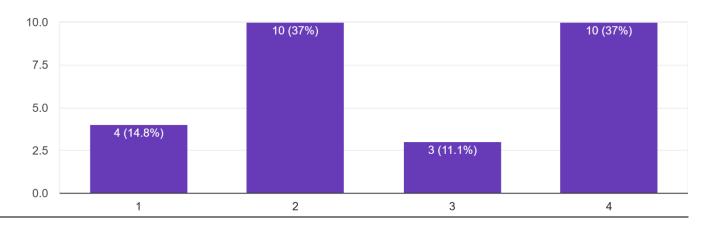

## College Resources and Facilities:

Availability of Books and Journals at library. (4-Excellent, 3-Very Good, 2-Good, 1-Poor)

Accessibility of E-resources. (4-Excellent, 3-Very Good, 2-Good, 1-Poor) 27 responses